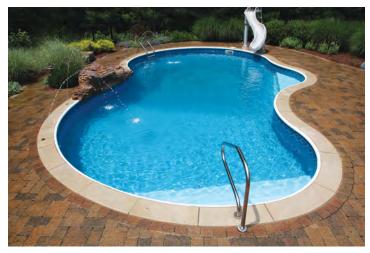

### Why a Vinyl Liner Pool?

The many advantages of vinyl liner make it one of the most popular choices for inground pools. With a great variety of liner designs, tile patterns, and colors, you can coordinate your pool's appearance with your backyard landscape.

The surface texture is smooth, non-slip, non-abrasive, and soft to the touch. It won't scratch the skin, swimwear, pool floats or toys, making it safer and more fun for the whole family.

Initial costs are typically less than that of other options and the construction method allows for speedy installation.

The liner's easy-to-clean surface saves time and energy maintaining your pool. The vinyl is non-porous and is treated to be resistant to algae, mold, mildew, and bacteria, requiring less chemical use and saving on annual upkeep and expenses.