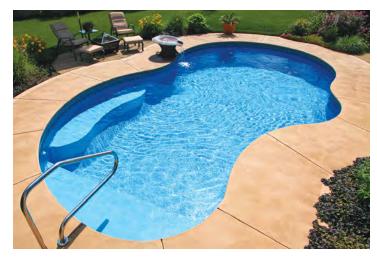

### Why a Vinyl Liner Pool?

The many advantages of vinyl liner make it one of the most popular choices for inground pools. With a great variety of liner designs, tile patterns, and colors, you can coordinate your pool's appearance with your backyard landscape.

The surface texture is smooth, non-slip, non-abrasive, and soft to the touch. It won't scratch the skin, swimwear, pool floats or toys, making it safer and more fun for the whole family.

Initial costs are typically less than that of other options and the construction method allows for speedy installation.

The liner's easy-to-clean surface saves time and energy maintaining your pool. The vinyl is non-porous and is treated to be resistant to algae, mold, mildew, and bacteria, requiring less chemical use and saving on annual upkeep and expenses.