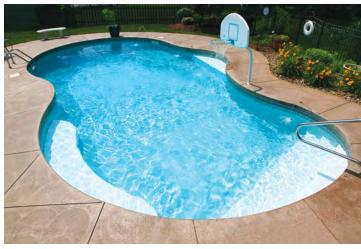

### Why a Vinyl Liner Pool?

The many advantages of vinyl liner make it one of the most popular choices for inground pools. With a great variety of liner designs, tile patterns, and colors, you can coordinate your pool's appearance with your backyard landscape.

The surface texture is smooth, non-slip, non-abrasive, and soft to the touch. It won't scratch the skin, swimwear, pool floats or toys, making it safer and more fun for the whole family.

Initial costs are typically less than that of other options and the construction method allows for speedy installation.

The liner's easy-to-clean surface saves time and energy maintaining your pool. The vinyl is non-porous and is treated to be resistant to algae, mold, mildew, and bacteria, requiring less chemical use and saving on annual upkeep and expenses.