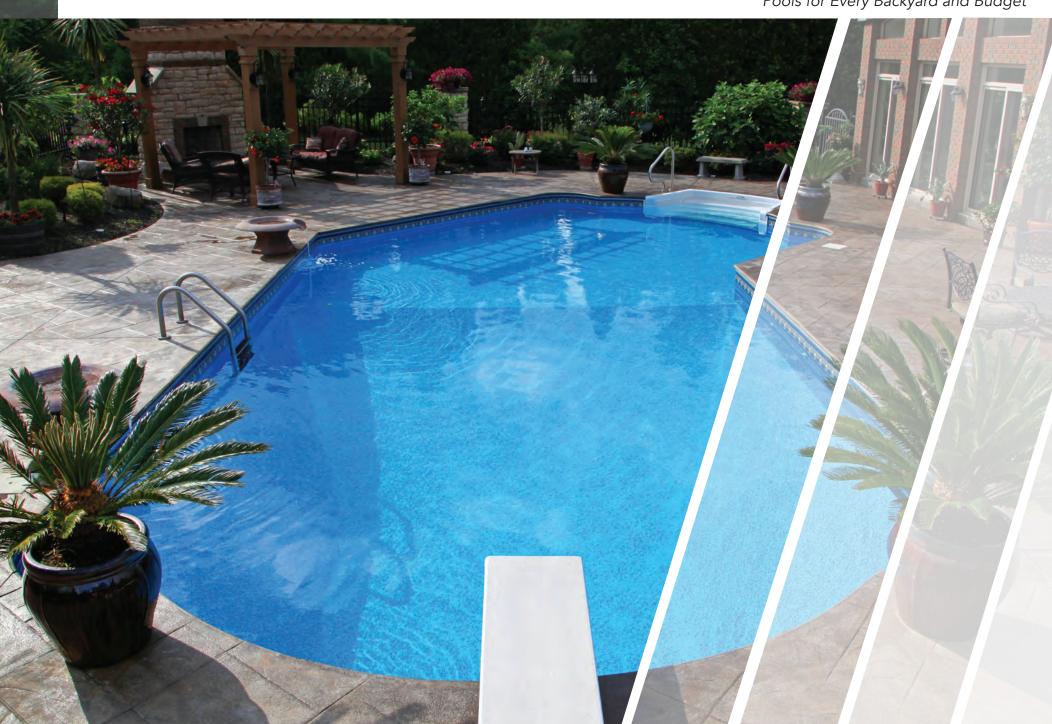

# Everyday Escape

Pools for Every Backyard and Budget

You can create the backyard paradise you always dreamed about with a Cardinal Systems inground pool. By using quality steel in buliding our inground pools, we can shape and create anything you can imagine.