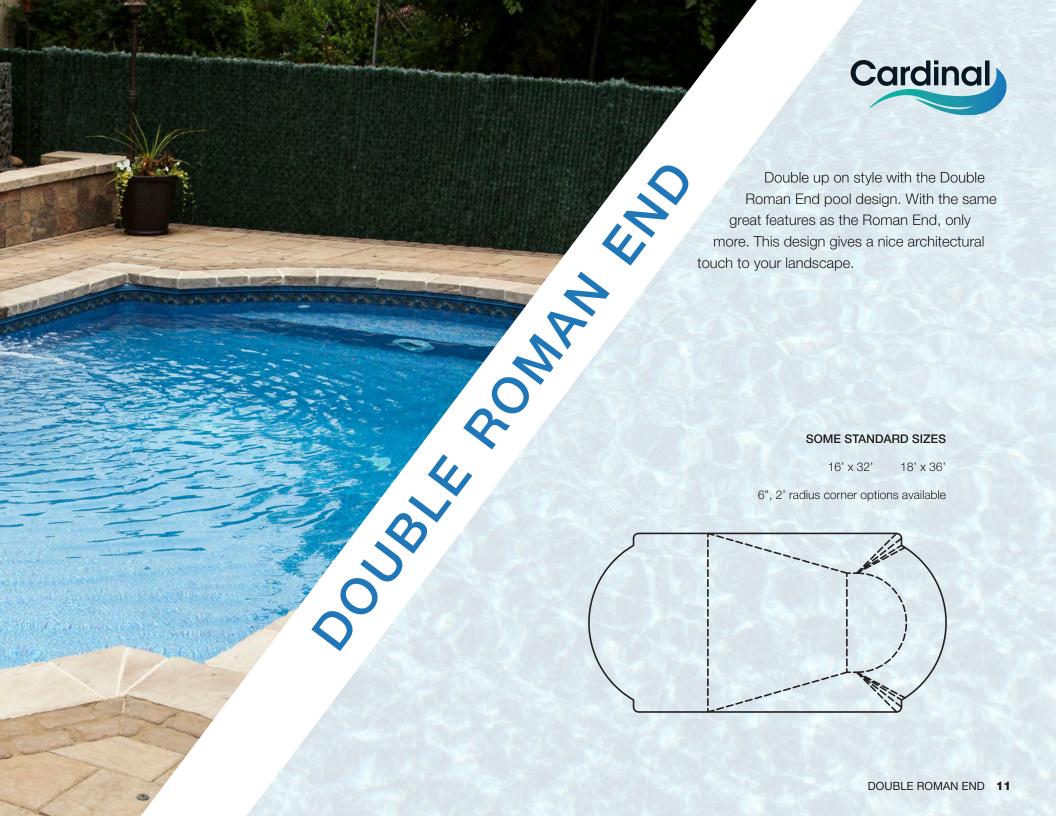

### **SOME STANDARD SIZES**

14' x 28' 16' x 36'

16' x 32' 18' x 36'

16' x 34' 20' x 40'

6", 2' and 4' radius corner options available

24 CELEBRITY