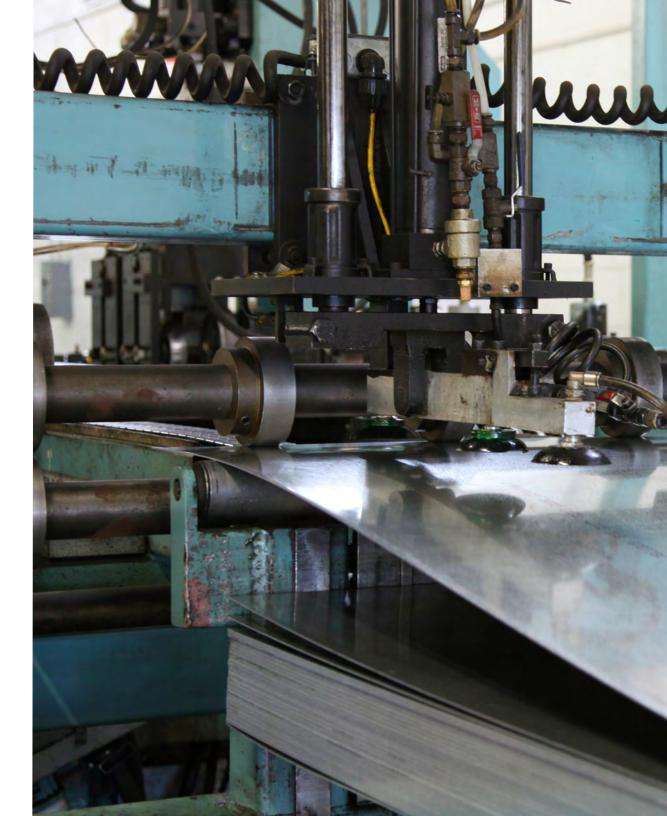

Your pool system is modular, meaning that each kit is comprised of different panels, which when bolted together give the builder and homeowner the desired shape and size, exactly to specifications.

Cardinal is the only manufacturer that uses total automation in the fabrication of our panels. Automation assures consistently high quality, precision alignment, and unmatched accuracy. They are made exactly the way the builder requires them, just before he needs them.