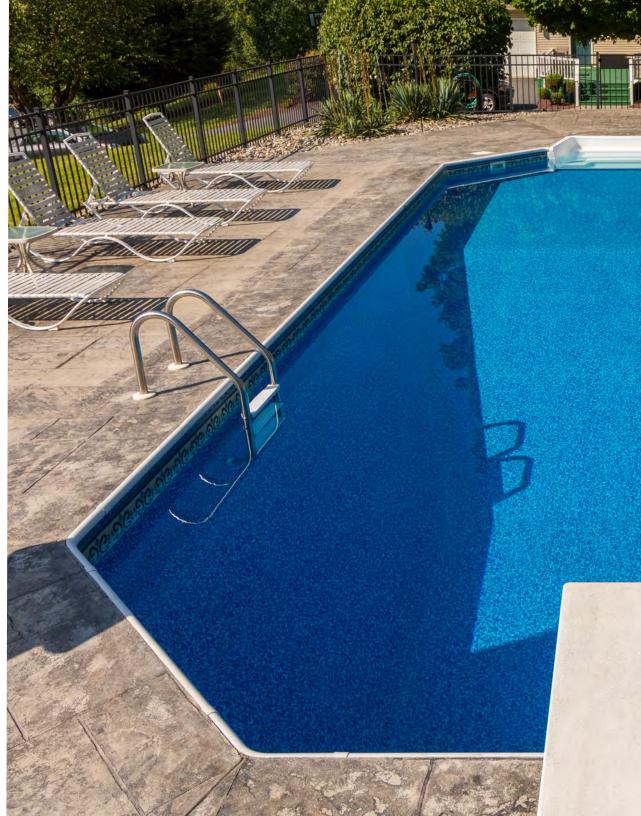

## Cardinal

Simple, functional, yet elegant, the rectangle gives you the option of adding a slide or diving board on one end and a shallow area on the other. Great for swimming laps or add a water volleyball net for pool fun. The rectangle is also perfect for adding an auto cover to keep debris out easily.