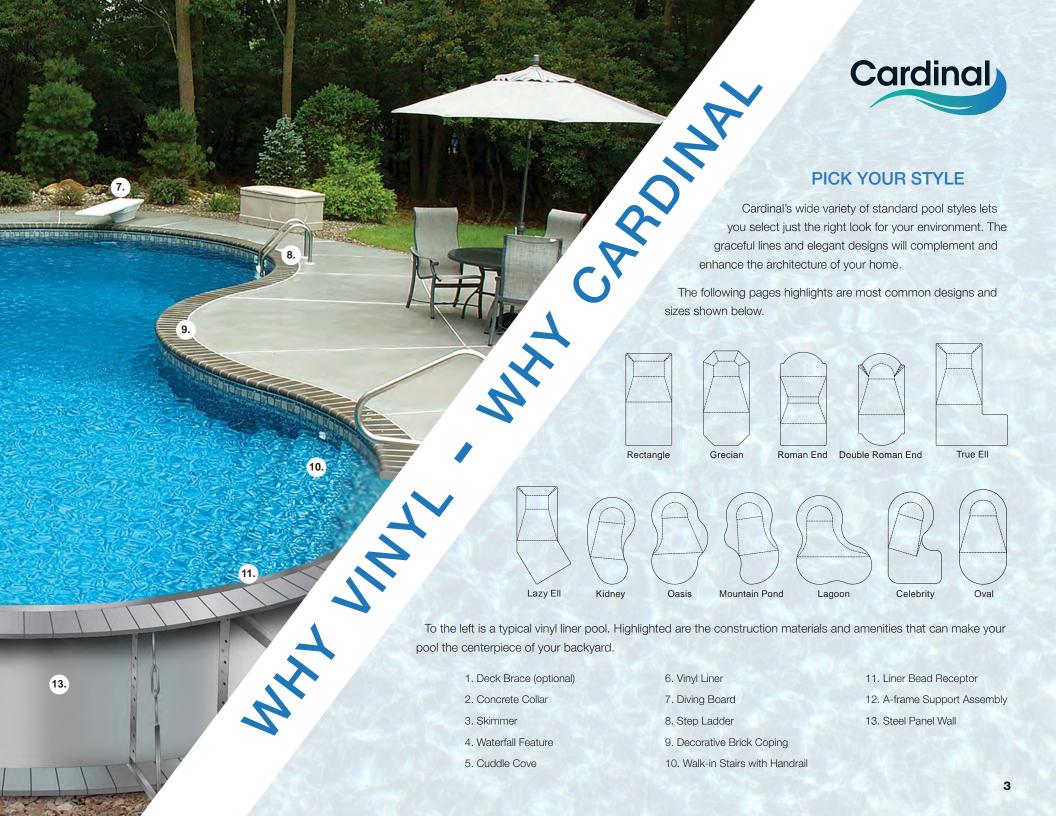

### Why a Vinyl Liner Pool?

The many advantages of vinyl liner make it one of the most popular choices for inground pools. With a great variety of liner designs, tile patterns, and colors, you can coordinate your pool's appearance with your backyard landscape.

### Why a Cardinal Pool?

We realize our customers are making a big investment when they decide to install a backyard pool. We do our utmost to ensure that the end result is a beautiful and long-lasting swimming pool.

Your pool system is modular, meaning that each kit is comprised of different panels, which when bolted together give the builder and homeowner the desired shape and size, exactly to specifications.

Cardinal is the only manufacturer that uses total automation in the fabrication of our panels. Automation assures consistently high quality, precision alignment, and unmatched accuracy. They are made exactly the way the builder requires them, just before he needs them.