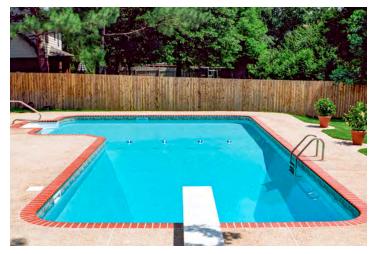

## Cardinal

Simple, functional, yet elegant, the rectangle gives you the option of adding a slide or diving board on one end and a shallow area on the other. Great for swimming laps or add a water volleyball net for pool fun. The rectangle is also perfect for adding an auto cover to keep debris out easily.