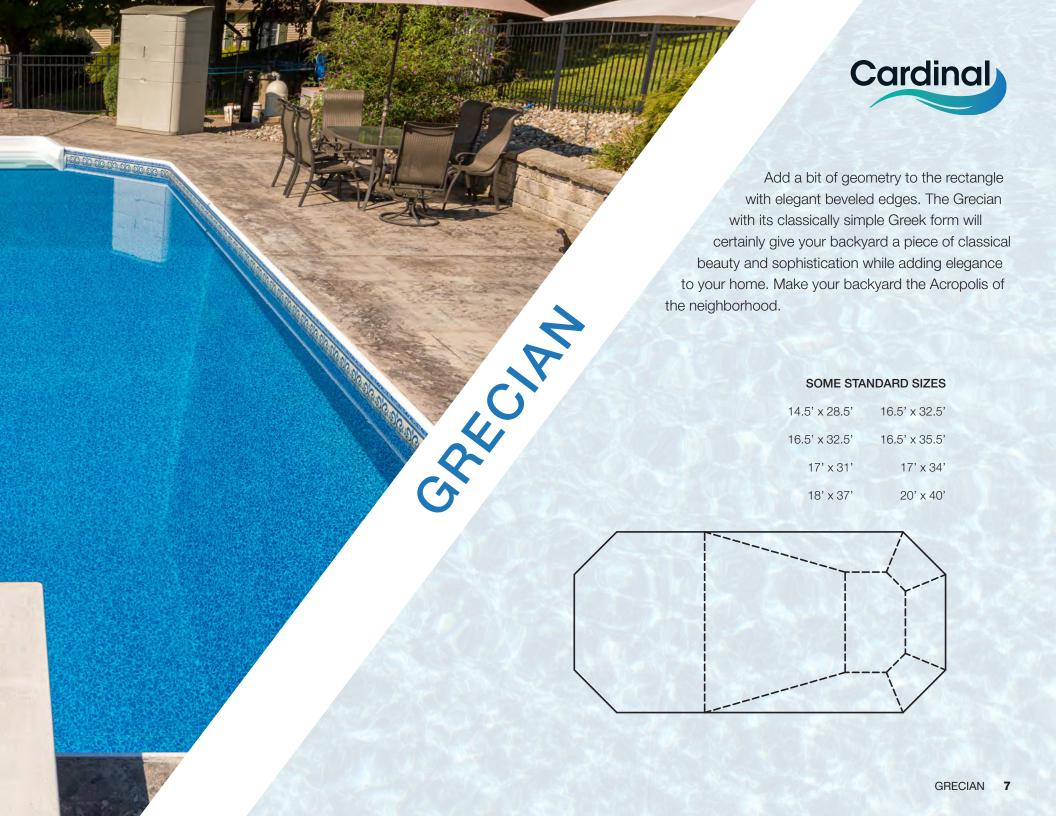

### **SOME STANDARD SIZES**

14' x 28' 16' x 36'

16' x 32' 18' x 36'

16' x 34' 20' x 40'

6", 2' and 4' radius corner options available

24 CELEBRITY