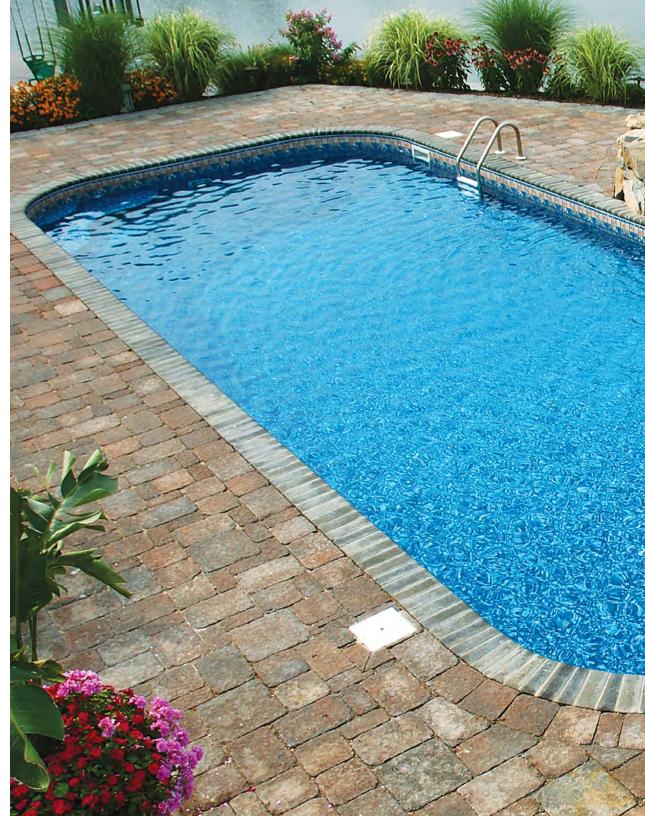

### Why a Vinyl Liner Pool?

The many advantages of vinyl liner make it one of the most popular choices for inground pools. With a great variety of liner designs, tile patterns, and colors, you can coordinate your pool's appearance with your backyard landscape.

The surface texture is smooth, non-slip, non-abrasive, and soft to the touch. It won't scratch the skin, swimwear, pool floats or toys, making it safer and more fun for the whole family.

Initial costs are typically less than that of other options and the construction method allows for speedy installation.

The liner's easy-to-clean surface saves time and energy maintaining your pool. The vinyl is non-porous and is treated to be resistant to algae, mold, mildew, and bacteria, requiring less chemical use and saving on annual upkeep and expenses.