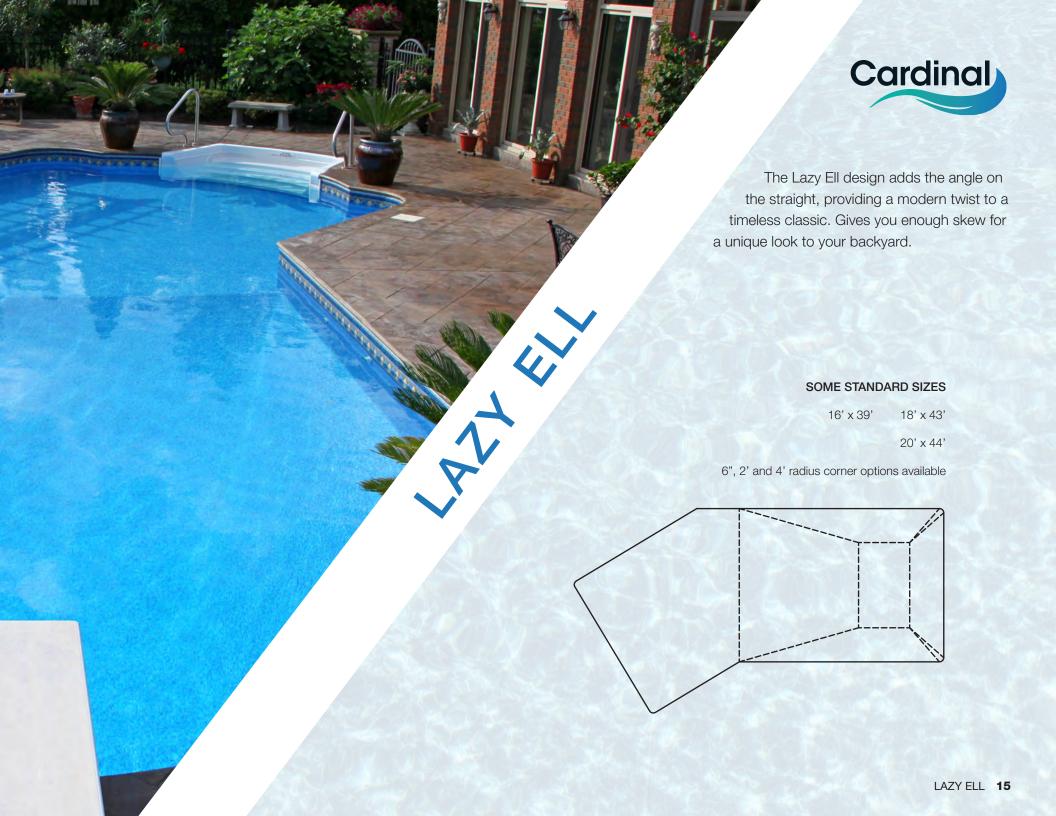

## Cardinal

Simple, functional, yet elegant, the rectangle gives you the option of adding a slide or diving board on one end and a shallow area on the other. Great for swimming laps or add a water volleyball net for pool fun. The rectangle is also perfect for adding an auto cover to keep debris out easily.

### **SOME STANDARD SIZES**

14' x 28' 16' x 36'

16' x 32' 18' x 36'

16' x 34' 20' x 40'

6", 2' and 4' radius corner options available

24 CELEBRITY