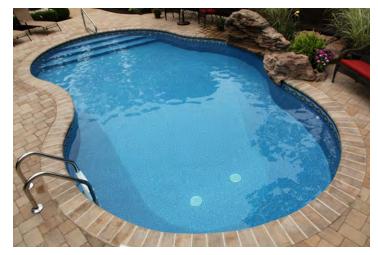

ll help you design the pool that best fits your needs to maximize enjoyment and increase the property value of your home.

When you choose a Cardinal steel wall pool kit, you are buying the best pool available.

A Cardinal pool is, quite simply, built to last.













4 RECTANGLE



## Cardinal

Simple, functional, yet elegant, the rectangle gives you the option of adding a slide or diving board on one end and a shallow area on the other. Great for swimming laps or add a water volleyball net for pool fun. The rectangle is also perfect for adding an auto cover to keep debris out easily.

### **SOME STANDARD SIZES**

14' x 28' 16' x 36'

16' x 32' 18' x 36'

16' x 34' 20' x 40'

6", 2' and 4' radius corner options available





































































































24 CELEBRITY





### **WHO WE ARE**

Cardinal Systems, Inc. is one of the world's largest and most technologically advanced manufacturers of walls and components for inground swimming pools. For over 40 years, Cardinal Systems, Inc. has been in business providing builders, contractors and architects with products to enhance any outdoor living space. We produce steel walls, steps and benches, aluminum coping, liner track, deck drain, vinyl liners, thermoformed steps and other backyard living products.

The success of the business is based on a simple, founding principle: provide superior products and outstanding service. From our inception, Cardinal has had a strong commitment to precision fabrication, coupled with an aggressive pursuit to engage the l