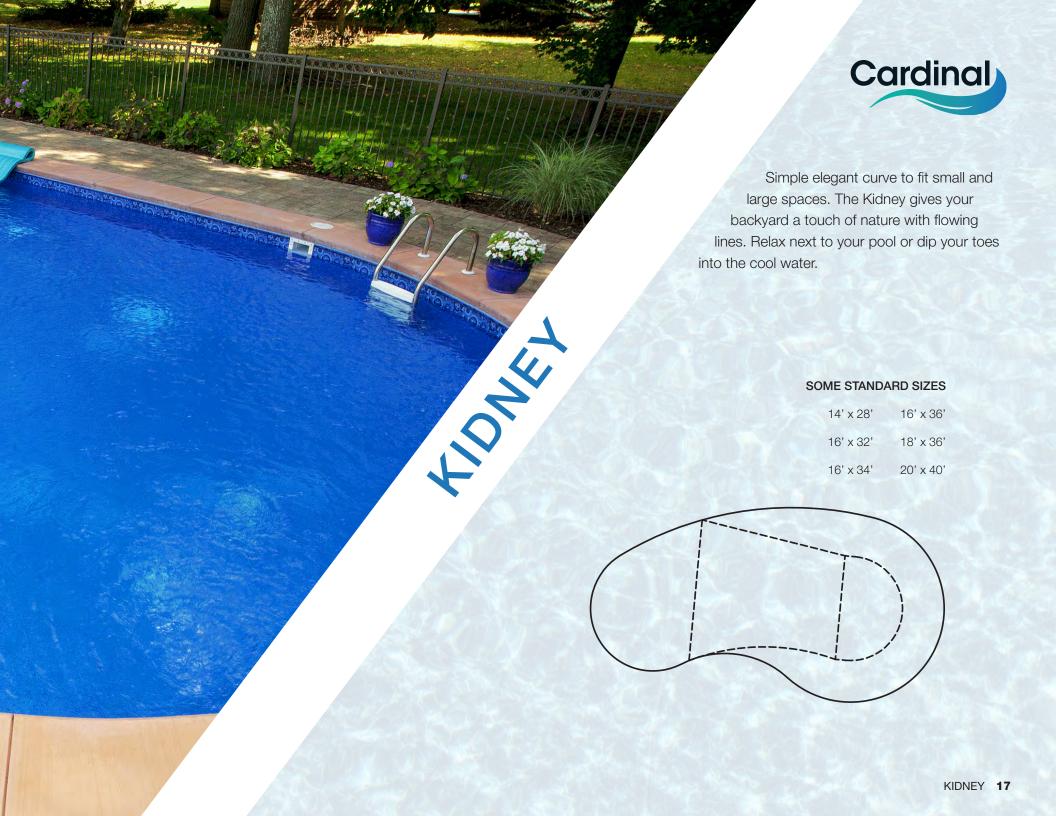

### **SOME STANDARD SIZES**

14' x 28' 16' x 36'

16' x 32' 18' x 36'

16' x 34' 20' x 40'

6", 2' and 4' radius corner options available

24 CELEBRITY