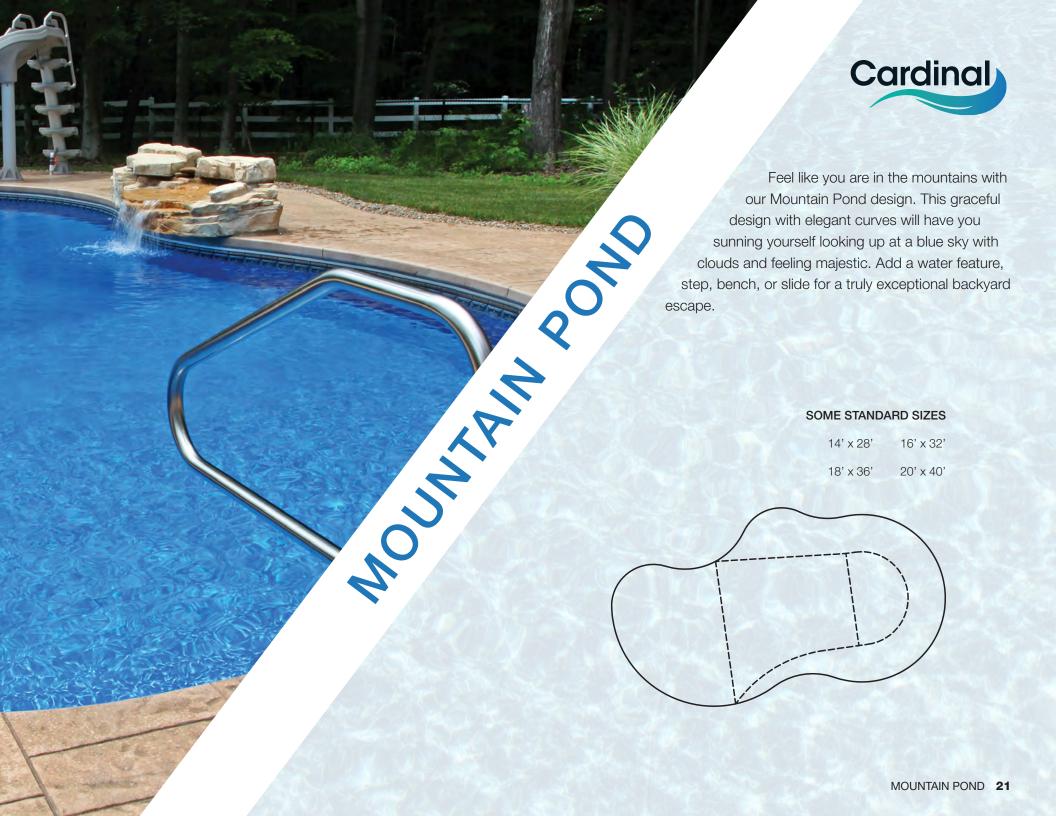

the pool that best fits your needs to maximize enjoyment and increase the property value of your home.

When you choose a Cardinal steel wall pool kit, you are buying the best pool available.

A Cardinal pool is, quite simply, built to last.













4 RECTANGLE



## Cardinal

Simple, functional, yet elegant, the rectangle gives you the option of adding a slide or diving board on one end and a shallow area on the other. Great for swimming laps or add a water volleyball net for pool fun. The rectangle is also perfect for adding an auto cover to keep debris out easily.

### **SOME STANDARD SIZES**

14' x 28' 16' x 36'

16' x 32' 18' x 36'

16' x 34' 20' x 40'

6", 2' and 4' radius corner options available





































































































24 CELEBRITY





### **WHO WE ARE**

Cardinal Systems, Inc. is one of the world's largest and most technologically advanced manufacturers of walls and components for inground swimming pools. For over 40 years, Cardinal Systems, Inc. has been in business providing builders, contractors and architects with products to enhance any outdoor living space. We produce steel walls, steps and benches, aluminum coping, liner track, deck drain, vinyl liners, thermoformed steps and other backyard living products.

The success of the business is based on a simple, founding principle: provide superior products and outstanding service. From our inception, Cardinal has had a strong commitment to precision fabrication, coupled with an aggressive pursuit to engage the latest technology.