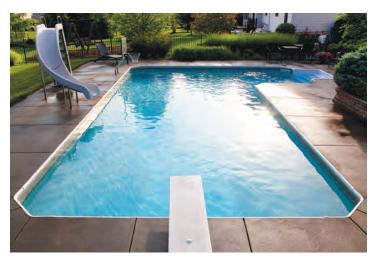

## Cardinal

Simple, functional, yet elegant, the rectangle gives you the option of adding a slide or diving board on one end and a shallow area on the other. Great for swimming laps or add a water volleyball net for pool fun. The rectangle is also perfect for adding an auto cover to keep debris out easily.