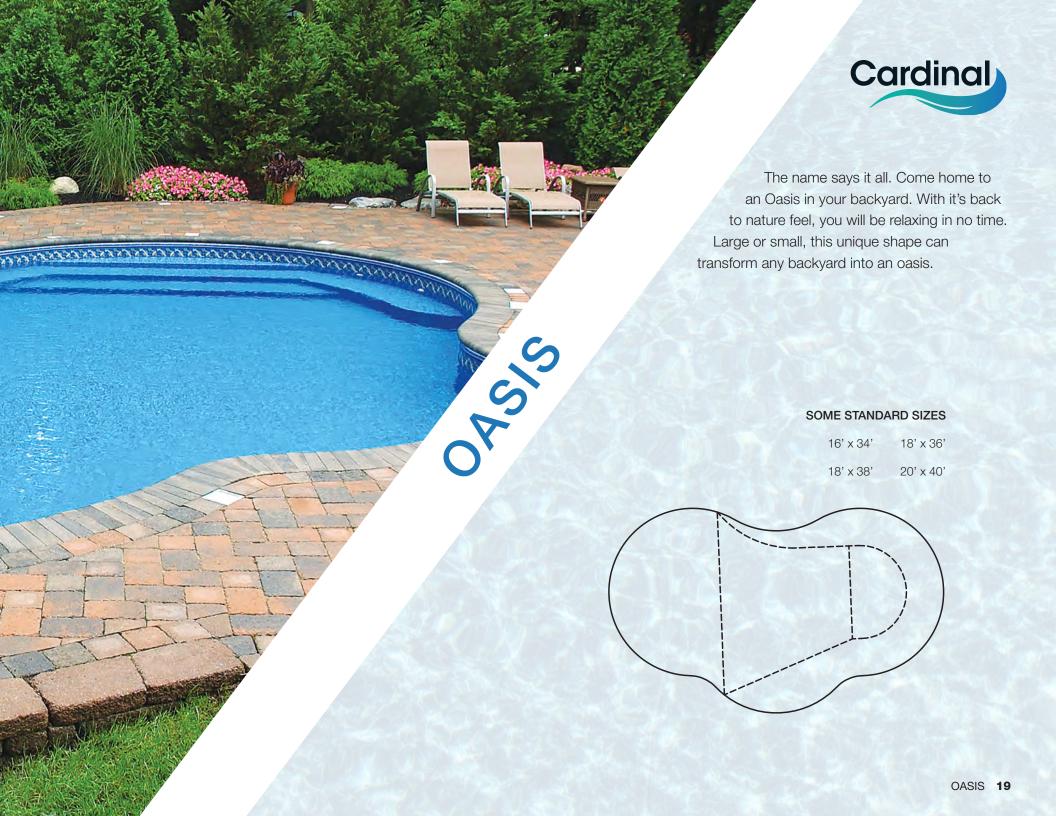

### **SOME STANDARD SIZES**

14' x 28' 16' x 36'

16' x 32' 18' x 36'

16' x 34' 20' x 40'

6", 2' and 4' radius corner options available

24 CELEBRITY