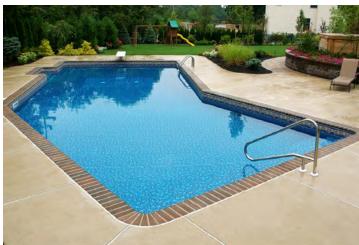

## Cardinal

Simple, functional, yet elegant, the rectangle gives you the option of adding a slide or diving board on one end and a shallow area on the other. Great for swimming laps or add a water volleyball net for pool fun. The rectangle is also perfect for adding an auto cover to keep debris out easily.

### **SOME STANDARD SIZES**

14' x 28' 16' x 36'

16' x 32' 18' x 36'

16' x 34' 20' x 40'

6", 2' and 4' radius corner options available

24 CELEBRITY