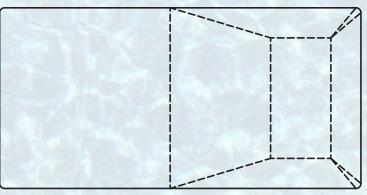

## Cardinal

Simple, functional, yet elegant, the rectangle gives you the option of adding a slide or diving board on one end and a shallow area on the other. Great for swimming laps or add a water volleyball net for pool fun. The rectangle is also perfect for adding an auto cover to keep debris out easily.

### **SOME STANDARD SIZES**

14' x 28' 16' x 36'

16' x 32' 18' x 36'

16' x 34' 20' x 40'

6", 2' and 4' radius corner options available

24 CELEBRITY