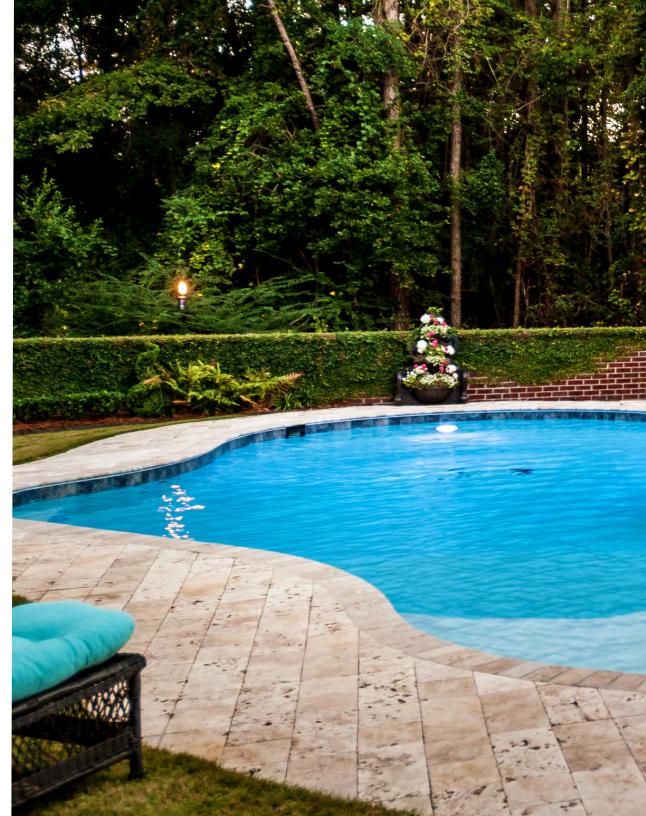

# Everyday Escape

Pools for Every Backyard and Budget

You can create the backyard paradise you always dreamed about with a Cardinal Systems inground pool. By using quality steel in buliding our inground pools, we can shape and create anything you can imagine.