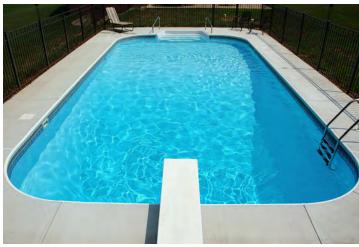

## Cardinal

Simple, functional, yet elegant, the rectangle gives you the option of adding a slide or diving board on one end and a shallow area on the other. Great for swimming laps or add a water volleyball net for pool fun. The rectangle is also perfect for adding an auto cover to keep debris out easily.

### **SOME STANDARD SIZES**

14' x 28' 16' x 36'

16' x 32' 18' x 36'

16' x 34' 20' x 40'

6", 2' and 4' radius corner options available

24 CELEBRITY