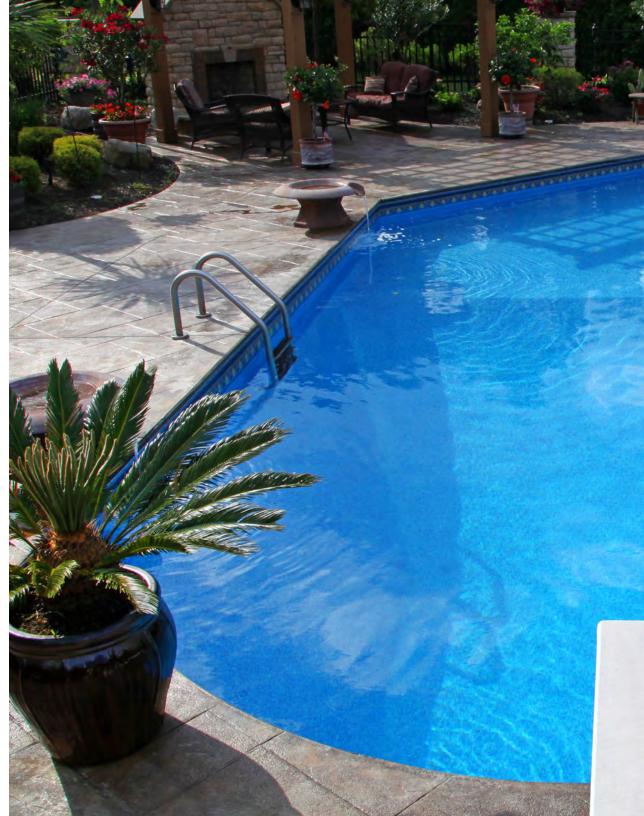

# Everyday Escape

Pools for Every Backyard and Budget

You can create the backyard paradise you always dreamed about with a Cardinal Systems inground pool. By using quality steel in buliding our inground pools, we can shape and create anything you can imagine.