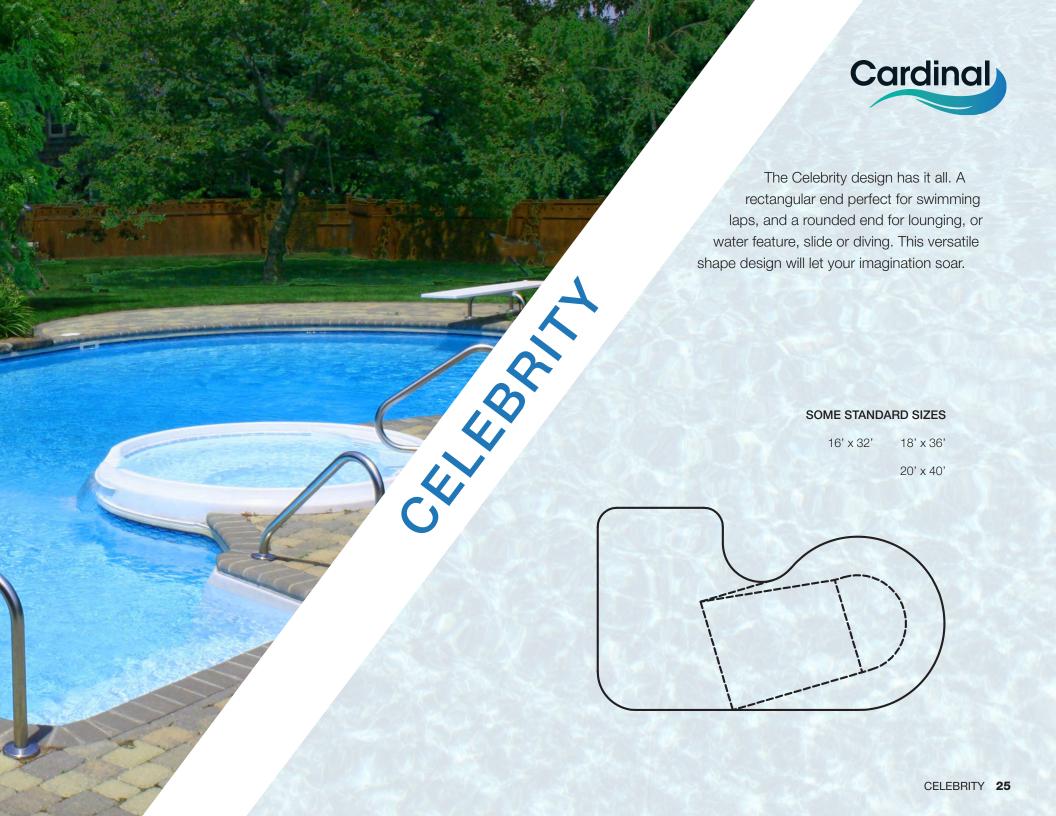

### **SOME STANDARD SIZES**

14' x 28' 16' x 36'

16' x 32' 18' x 36'

16' x 34' 20' x 40'

6", 2' and 4' radius corner options available

24 CELEBRITY