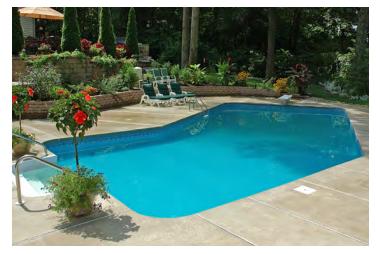

## Cardinal

Simple, functional, yet elegant, the rectangle gives you the option of adding a slide or diving board on one end and a shallow area on the other. Great for swimming laps or add a water volleyball net for pool fun. The rectangle is also perfect for adding an auto cover to keep debris out easily.

### **SOME STANDARD SIZES**

14' x 28' 16' x 36'

16' x 32' 18' x 36'

16' x 34' 20' x 40'

6", 2' and 4' radius corner options available

24 CELEBRITY