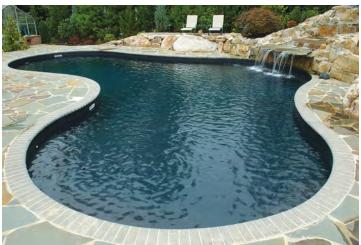

pool that best fits your needs to maximize enjoyment and increase the property value of your home.

When you choose a Cardinal steel wall pool kit, you are buying the best pool available.

A Cardinal pool is, quite simply, built to last.













4 RECTANGLE



## Cardinal

Simple, functional, yet elegant, the rectangle gives you the option of adding a slide or diving board on one end and a shallow area on the other. Great for swimming laps or add a water volleyball net for pool fun. The rectangle is also perfect for adding an auto cover to keep debris out easily.

### **SOME STANDARD SIZES**

14' x 28' 16' x 36'

16' x 32' 18' x 36'

16' x 34' 20' x 40'

6", 2' and 4' radius corner options available





































































































24 CELEBRITY





### **WHO WE ARE**

Cardinal Systems, Inc. is one of the world's largest and most technologically advanced manufacturers of walls and components for inground swimming pools. For over 40 years, Cardinal Systems, Inc. has been in business providing builders, contractors and architects with products to enhance any outdoor living space. We produce steel walls, steps and benches, aluminum coping, liner track, deck drain, vinyl liners, thermoformed steps and other backyard living products.

The success of the business is based on a simple, founding principle: provide superior products and outstanding service. From our inception, Cardinal has had a strong commitment to precision fabrication, coupled with an aggressive pursuit to engage the latest technology. Thro