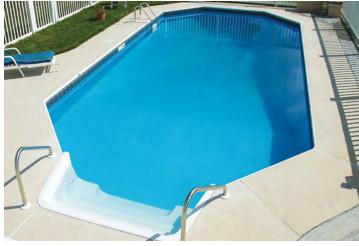

### Why a Vinyl Liner Pool?

The many advantages of vinyl liner make it one of the most popular choices for inground pools. With a great variety of liner designs, tile patterns, and colors, you can coordinate your pool's appearance with your backyard landscape.

### Why a Cardinal Pool?

We realize our customers are making a big investment when they decide to install a backyard pool. We do our utmost to ensure that the end result is a beautiful and long-lasting swimming pool.