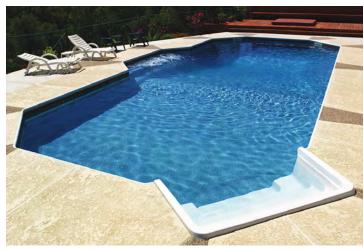

### Why a Vinyl Liner Pool?

The many advantages of vinyl liner make it one of the most popular choices for inground pools. With a great variety of liner designs, tile patterns, and colors, you can coordinate your pool's appearance with your backyard landscape.

### Why a Cardinal Pool?

We realize our customers are making a big investment when they decide to install a backyard pool. We do our utmost to ensure that the end result is a beautiful and long-lasting swimming pool.