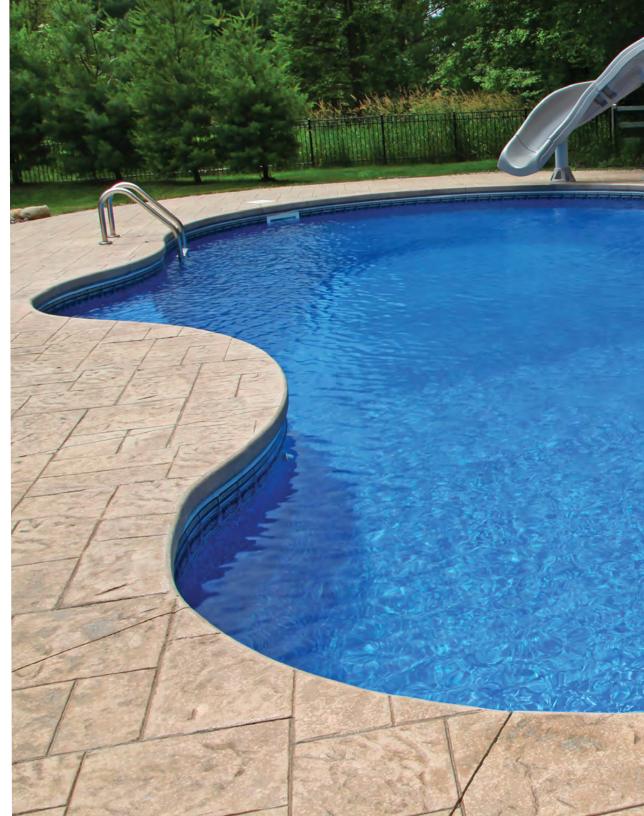

Your pool system is modular, meaning that each kit is comprised of different panels, which when bolted together give the builder and homeowner the desired shape and size, exactly to specifications.

Cardinal is the only manufacturer that uses total automation in the fabrication of our panels. Automation assures consistently high quality, precision alignment, and unmatched accuracy. They are made exactly the way the builder requires them, just before he needs them.

We work with you and your builder every step of the way. We'll help you design the pool that best fits your needs to maximize enjoyment and increase the property value of your home.

When you choose a Cardinal steel wall pool kit, you are buying the best pool available.

A Cardinal pool is, quite simply, built to last.

4 RECTANGLE