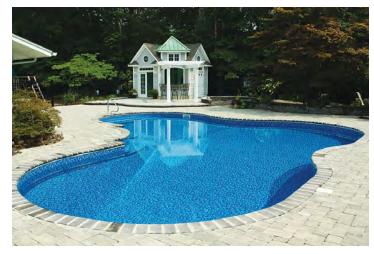

he pool that best fits your needs to maximize enjoyment and increase the property value of your home.

When you choose a Cardinal steel wall pool kit, you are buying the best pool available.

A Cardinal pool is, quite simply, built to last.













4 RECTANGLE



## Cardinal

Simple, functional, yet elegant, the rectangle gives you the option of adding a slide or diving board on one end and a shallow area on the other. Great for swimming laps or add a water volleyball net for pool fun. The rectangle is also perfect for adding an auto cover to keep debris out easily.

### **SOME STANDARD SIZES**

14' x 28' 16' x 36'

16' x 32' 18' x 36'

16' x 34' 20' x 40'

6", 2' and 4' radius corner options available





































































































24 CELEBRITY





### **WHO WE ARE**

Cardinal Systems, Inc. is one of the world's largest and most technologically advanced manufacturers of walls and components for inground swimming pools. For over 40 years, Cardinal Systems, Inc. has been in business providing builders, contractors and architects with products to enhance any outdoor living space. We produce steel walls, steps and benches, aluminum coping, liner track, deck drain, vinyl liners, thermoformed steps and other backyard living products.

The success of the business is based on a simple, founding principle: provide superior products and outstanding service. From our inception, Cardinal has had a strong commitment to precision fabrication, coupled with an aggressive pursuit to engage the latest technology. Th