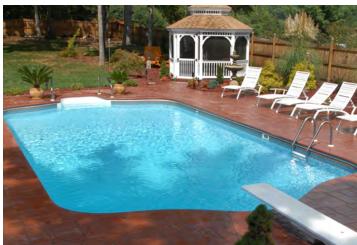

## Cardinal

Simple, functional, yet elegant, the rectangle gives you the option of adding a slide or diving board on one end and a shallow area on the other. Great for swimming laps or add a water volleyball net for pool fun. The rectangle is also perfect for adding an auto cover to keep debris out easily.

### **SOME STANDARD SIZES**

14' x 28' 16' x 36'

16' x 32' 18' x 36'

16' x 34' 20' x 40'

6", 2' and 4' radius corner options available

24 CELEBRITY