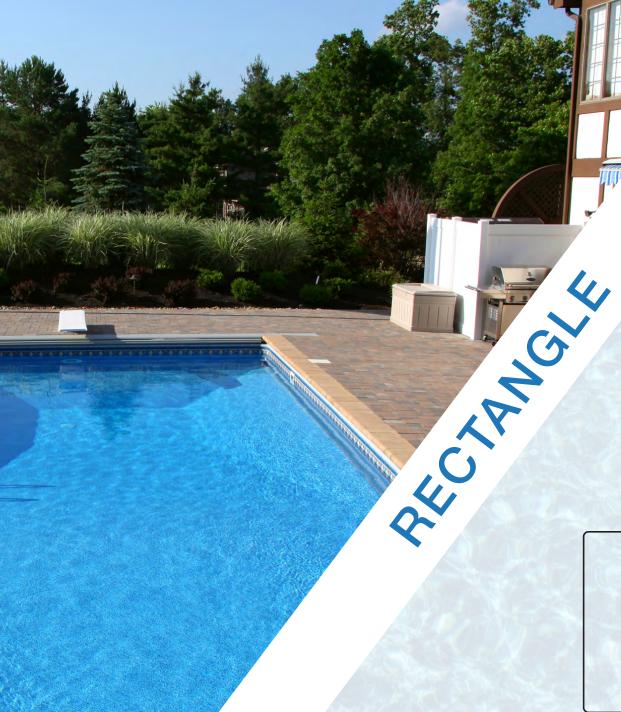

## Cardinal

Simple, functional, yet elegant, the rectangle gives you the option of adding a slide or diving board on one end and a shallow area on the other. Great for swimming laps or add a water volleyball net for pool fun. The rectangle is also perfect for adding an auto cover to keep debris out easily.

### **SOME STANDARD SIZES**

14' x 28' 16' x 36'

16' x 32' 18' x 36'

16' x 34' 20' x 40'

6", 2' and 4' radius corner options available

24 CELEBRITY