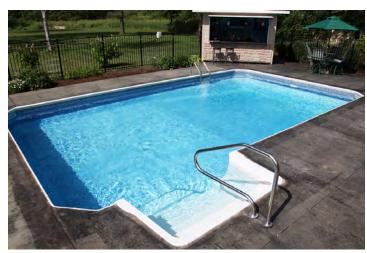

## Cardinal

Simple, functional, yet elegant, the rectangle gives you the option of adding a slide or diving board on one end and a shallow area on the other. Great for swimming laps or add a water volleyball net for pool fun. The rectangle is also perfect for adding an auto cover to keep debris out easily.

### **SOME STANDARD SIZES**

14' x 28' 16' x 36'

16' x 32' 18' x 36'

16' x 34' 20' x 40'

6", 2' and 4' radius corner options available

24 CELEBRITY