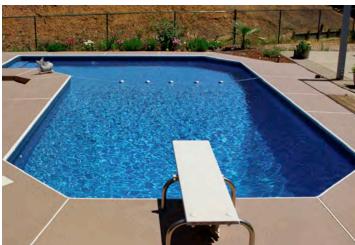

## Cardinal

Simple, functional, yet elegant, the rectangle gives you the option of adding a slide or diving board on one end and a shallow area on the other. Great for swimming laps or add a water volleyball net for pool fun. The rectangle is also perfect for adding an auto cover to keep debris out easily.