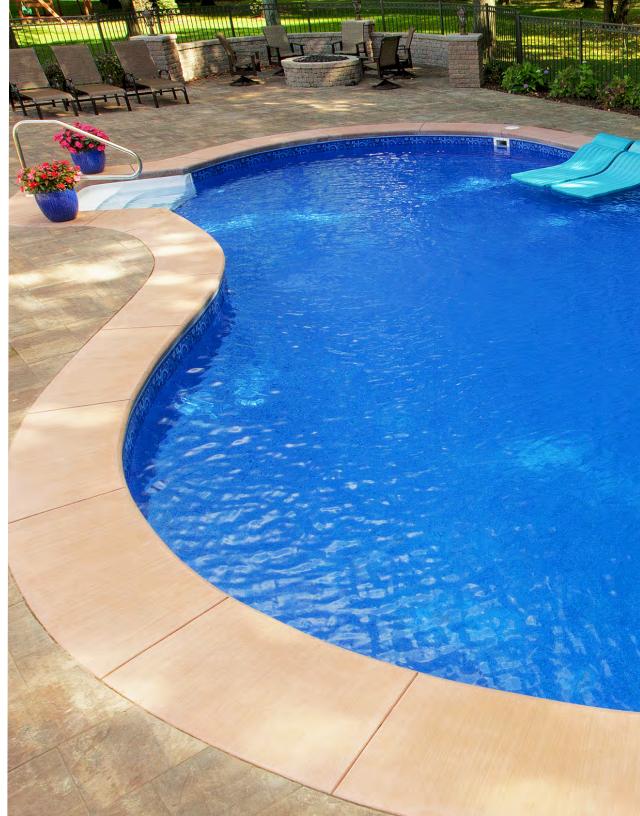

We'll help you design the pool that best fits your needs to maximize enjoyment and increase the property value of your home.

When you choose a Cardinal steel wall pool kit, you are buying the best pool available.

A Cardinal pool is, quite simply, built to last.













4 RECTANGLE



## Cardinal

Simple, functional, yet elegant, the rectangle gives you the option of adding a slide or diving board on one end and a shallow area on the other. Great for swimming laps or add a water volleyball net for pool fun. The rectangle is also perfect for adding an auto cover to keep debris out easily.

### **SOME STANDARD SIZES**

14' x 28' 16' x 36'

16' x 32' 18' x 36'

16' x 34' 20' x 40'

6", 2' and 4' radius corner options available





































































































24 CELEBRITY





### **WHO WE ARE**

Cardinal Systems, Inc. is one of the world's largest and most technologically advanced manufacturers of walls and components for inground swimming pools. For over 40 years, Cardinal Systems, Inc. has been in business providing builders, contractors and architects with products to enhance any outdoor living space. We produce steel walls, steps and benches, aluminum coping, liner track, deck drain, vinyl liners, thermoformed steps and other backyard living products.

The success of the business is based on a simple, founding principle: provide superior products and outstanding service. From our inception, Cardinal has had a strong commitment to precision fabrication, coupled with an aggressive pursuit to engage t