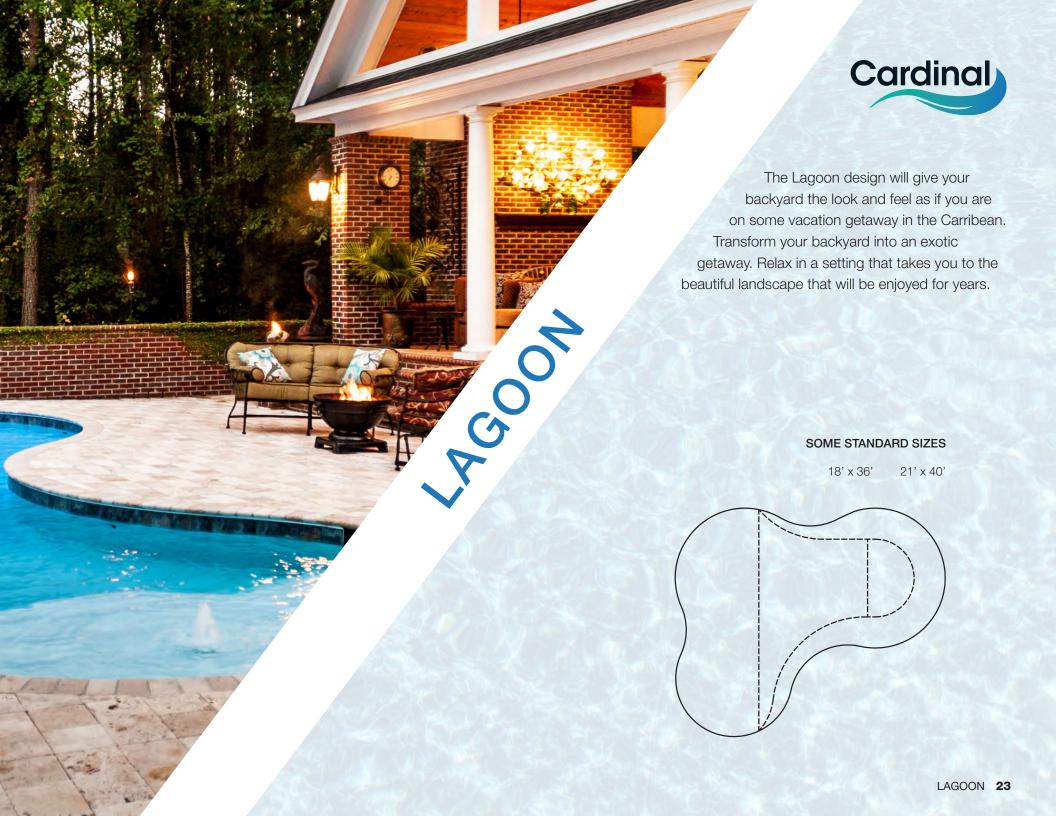

## Cardinal

Simple, functional, yet elegant, the rectangle gives you the option of adding a slide or diving board on one end and a shallow area on the other. Great for swimming laps or add a water volleyball net for pool fun. The rectangle is also perfect for adding an auto cover to keep debris out easily.

### **SOME STANDARD SIZES**

14' x 28' 16' x 36'

16' x 32' 18' x 36'

16' x 34' 20' x 40'

6", 2' and 4' radius corner options available

24 CELEBRITY