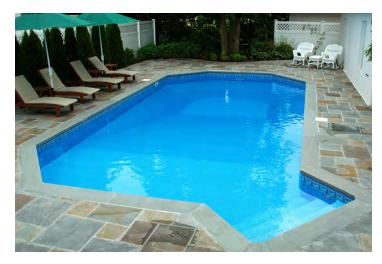

### Why a Vinyl Liner Pool?

The many advantages of vinyl liner make it one of the most popular choices for inground pools. With a great variety of liner designs, tile patterns, and colors, you can coordinate your pool's appearance with your backyard landscape.

### Why a Cardinal Pool?

We realize our customers are making a big investment when they decide to install a backyard pool. We do our utmost to ensure that the end result is a beautiful and long-lasting swimming pool.