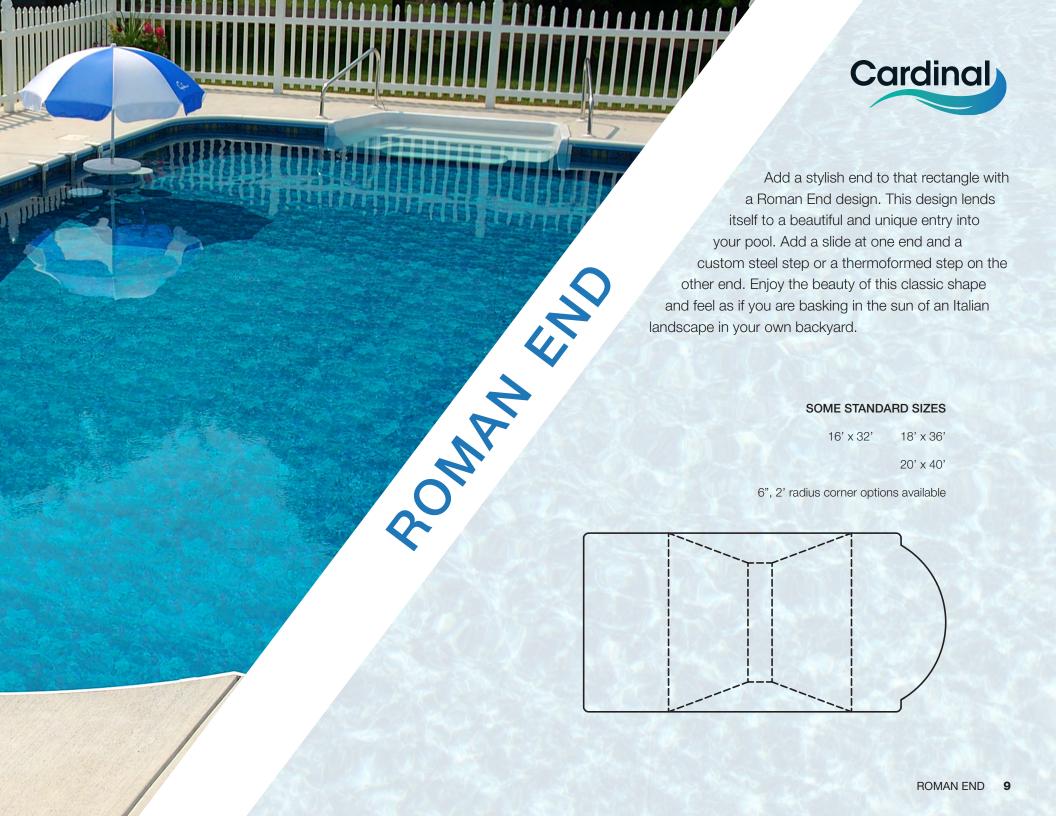

## Cardinal

Simple, functional, yet elegant, the rectangle gives you the option of adding a slide or diving board on one end and a shallow area on the other. Great for swimming laps or add a water volleyball net for pool fun. The rectangle is also perfect for adding an auto cover to keep debris out easily.

### **SOME STANDARD SIZES**

14' x 28' 16' x 36'

16' x 32' 18' x 36'

16' x 34' 20' x 40'

6", 2' and 4' radius corner options available

24 CELEBRITY