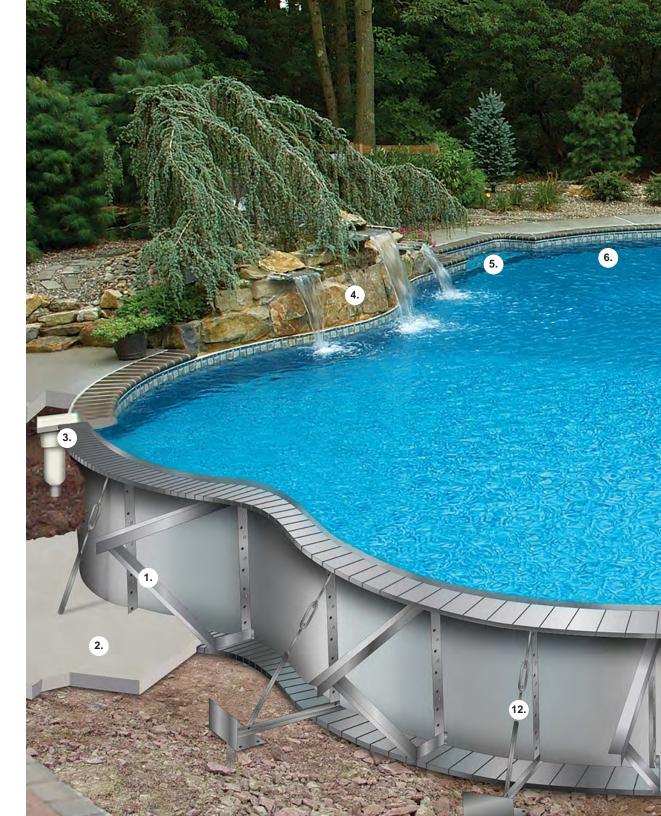

Your pool system is modular, meaning that each kit is comprised of different panels, which when bolted together give the builder and homeowner the desired shape and size, exactly to specifications.

Cardinal is the only manufacturer that uses total automation in the fabrication of our panels. Automation assures consistently high quality, precision alignment, and unmatched accuracy. They are made exactly the way the builder requires them, just before he needs them.