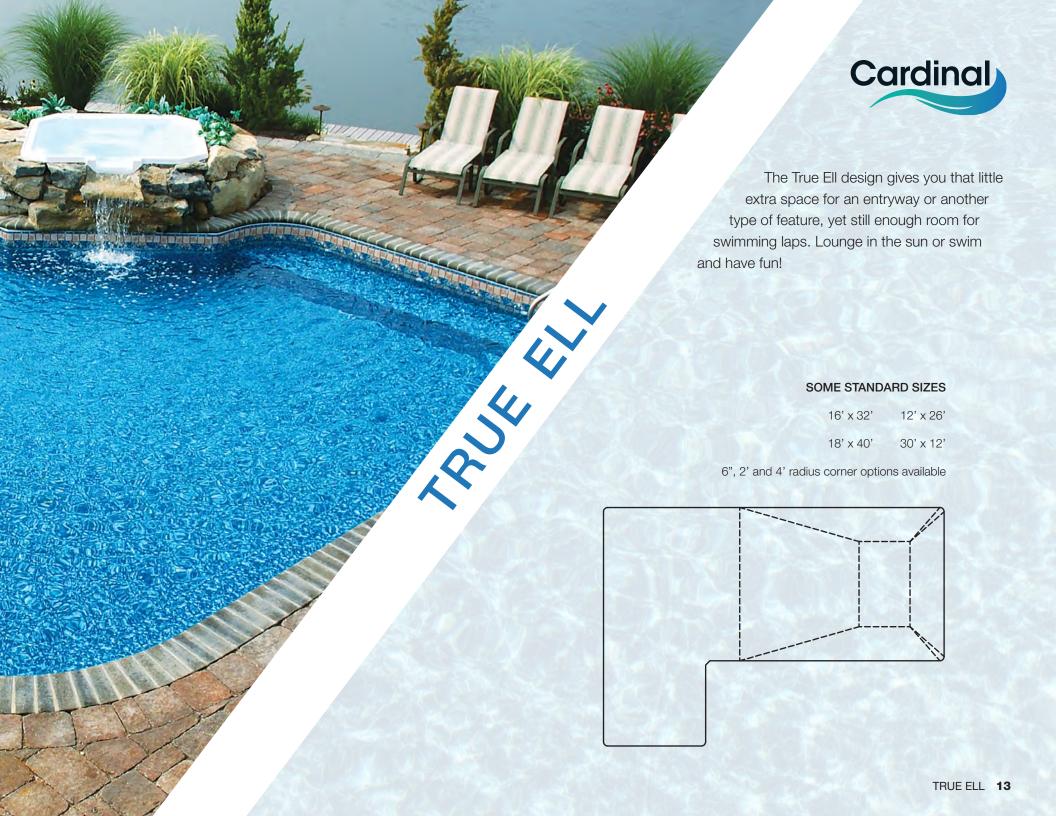

## Cardinal

Simple, functional, yet elegant, the rectangle gives you the option of adding a slide or diving board on one end and a shallow area on the other. Great for swimming laps or add a water volleyball net for pool fun. The rectangle is also perfect for adding an auto cover to keep debris out easily.

### **SOME STANDARD SIZES**

14' x 28' 16' x 36'

16' x 32' 18' x 36'

16' x 34' 20' x 40'

6", 2' and 4' radius corner options available

24 CELEBRITY